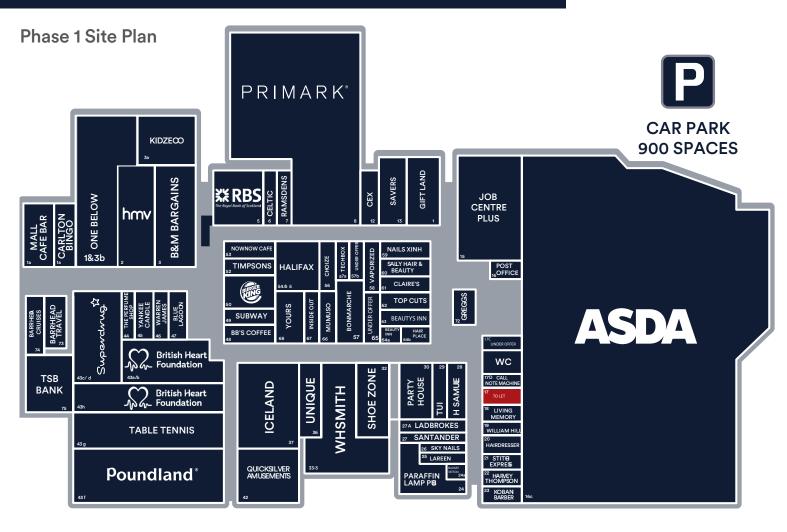

# Phase 1 Unit 17c, The Centre, Livingston, EH54 6HR

- Ground Floor with basement retail premises
- Directly next door to ASDA
- Other nearby retailers include Greggs, Iceland, H Samuel, Primark and Poundland

## **Description**

The Centre Livingston offers 7,200 car parking spaces. With key fashion anchors including Flannels, River Island, Primark, JD, M&S, H&M and Schuh, The Centre is the natural choice for the fashion-conscious shopper. This offer is bolstered by other popular retailers such as Boots, Superdrug and F&B outlets including Five Guys, Wagamama, Nando's, Subway and Greggs. It benefits from circa 1,225,000 visitors a month.