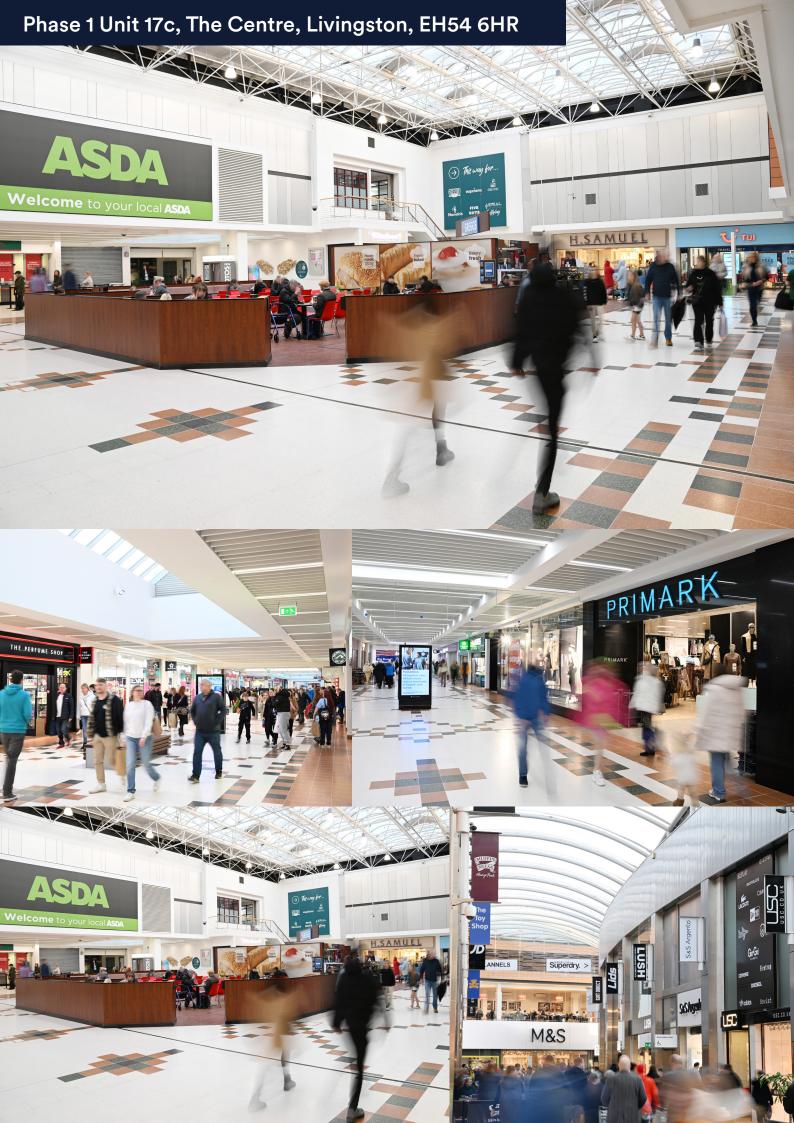

## **Description**

The Centre Livingston offers 7,200 car parking spaces. With key fashion anchors including Flannels, River Island, Primark, JD, M&S, H&M and Schuh, The Centre is the natural choice for the fashion-conscious shopper. This offer is bolstered by other popular retailers such as Boots, Superdrug and F&B outlets including Five Guys, Wagamama, Nando's, Subway and Greggs. It benefits from circa 1,225,000 visitors a month.

## Location

Approximately 14 miles west of Edinburgh and 35 miles east of Glasgow. Livingston has key transport links to both cities by way of a central bus terminal, two train stations and connections to Scotland's central road network.