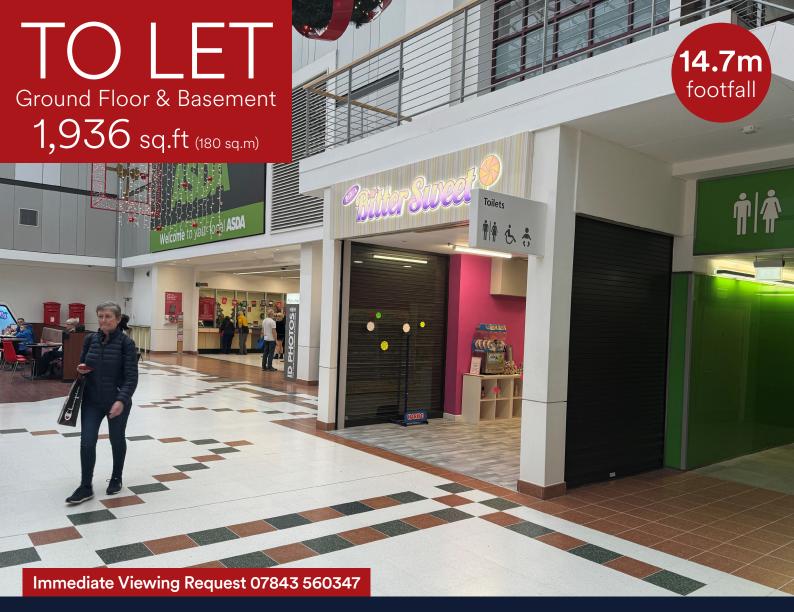

# Phase 1 Unit 17c, The Centre, Livingston, EH54 6HR

- Ground Floor with basement retail premises
- Directly next door to ASDA
- Other nearby retailers include Greggs, Iceland, H Samuel, Primark and Poundland

| TOTAL               | 1,936 | 180  |
|---------------------|-------|------|
| Basement            | 1,311 | 122  |
| Ground Floor        | 625   | 58   |
| Areas (approx. NIA) | Sq.ft | Sq.m |